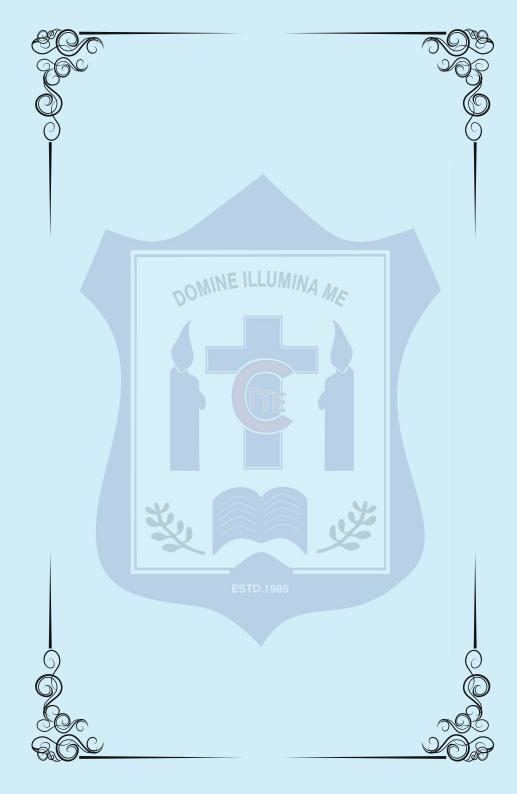

#### THE COLLEGE EMBLEM

The College Emblem, symbolically represents the ideals and values of the institution. The motto inscribed on the emblem is "God Illumine me." Our faith in God helps to dispel the shadows of ignorance and the gloom of sorrow.

Our motto states that God's loving grace is the guiding beacon of our life. In times of despair we turn to Him and He is sure to brighten our path. We shall wait upon the Lord and He shall strengthen our hearts.

The cross on the emblem stands for Christ, for all that He suffered to save sinning humanity. Christ is a personification of love, mercy and sacrifice, ideals which we humans should emulate.

On either side of the cross, there is a candle. Candles are symbolic of selfless sacrifice and divinity. They also represent the light that emanates through sacrifice.

The Holy Bible is a book of knowledge – knowledge of the ways of God and the Messengers He sent. It is an invaluable guide as the Book of Life and describes the ideal path for salvation.

Though the emblem is rooted in Christian values the college upholds and inculcates secular values and ideals; and strives to make them good citizens.