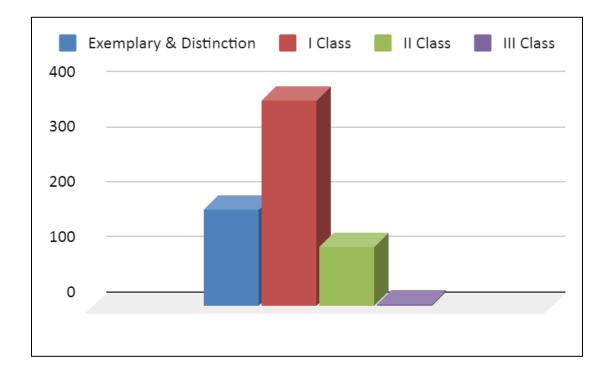

### Overall Result Analysis 2018-21 - UG

| RESULT ANALYSIS 2018 -2021 - UG        |              |  |  |  |  |
|----------------------------------------|--------------|--|--|--|--|
| RESULT CATEGORY PERCENTAGE OF STUDENTS |              |  |  |  |  |
| Exemplary & Distinction                | 26.6 % (175) |  |  |  |  |
| I Class                                | 56.6 % (372) |  |  |  |  |
| II Class                               | 16.4 % (108) |  |  |  |  |
| III Class                              | 0.4 % (03)   |  |  |  |  |

## Department - wise Result Analysis 2018-2021