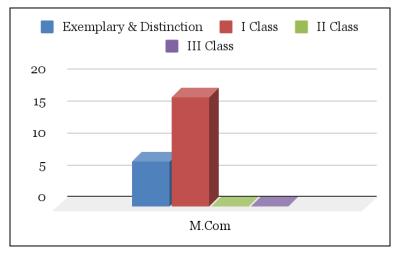

## 2018-2021 Batch Graduands' Class-wise Count

| S<br>No | Name of the<br>Department    | First Class<br>with<br>Exemplary | First Class<br>with<br>Distinction | I<br>Class | II<br>Class | III<br>Class | Total | UG  | PG |
|---------|------------------------------|----------------------------------|------------------------------------|------------|-------------|--------------|-------|-----|----|
| 1       | B.A English                  | -                                |                                    | 26         | 24          | 1            | 51    |     |    |
| 2       | B. Sc<br>Mathematics         | 2                                | 10                                 | 18         | 1           | -            | 31    |     |    |
| 3       | B. Sc Physics                | 4                                | 5                                  | 13         | -           | -            | 22    |     |    |
| 4       | B. Sc<br>Chemistry           | 3                                | 5                                  | 11         | -           |              | 19    | 1   |    |
| 5       | B. Sc<br>Computer<br>Science | 1                                | 13                                 | 33         | 9           | -            | 56    |     |    |
| 6       | B. Sc<br>Psychology          |                                  | 12                                 | 15         | -           | -            | 27    |     |    |
| 7       | B.C.A                        | 1                                | 7                                  | 27         | 10          | -            | 45    |     |    |
| 8       | B. Com<br>General            | 3.5.                             | 76                                 | 63         | 2           | -            | 141   |     |    |
| 9       | B. Com A & F                 | 1                                | 19                                 | 50         | -           | -            | 70    |     |    |
| 10      | B. Com CS                    | -                                | 12                                 | 98         | 25          | -            | 135   |     |    |
| 11      | B.B.A                        | -                                | 3                                  | 18         | 37          | 2            | 60    |     |    |
|         |                              |                                  | Total                              |            |             |              |       | 657 |    |
| 12      | M.A English                  | -                                | 4                                  | 21         | -           | -            | 25    |     |    |
| 13      | M. Com                       | -                                | 17                                 | 17         | -           | -            | 34    |     |    |
| 14      | MSW                          | 100                              | 7                                  | -          | -           | -            | 7     |     |    |
|         |                              |                                  | Total                              |            |             |              |       |     | 66 |
| 15      | M.Phil                       | 6 <del>5</del> 0                 |                                    | 6          |             |              | 6     |     |    |
|         | Total                        | 12                               | 190                                | 416        | 108         | 3            | 729   |     |    |

# Department - wise Result Analysis 2019-2021