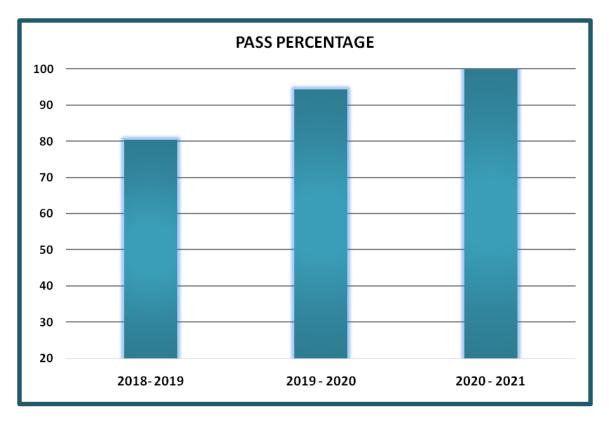

#### **OVERALL RESULT ANALYSIS**

On this **XXXIV** Graduation Day **729 grandaunts** from the 2018-2021 batch and a further **76 grandaunts** from the earlier batches are receiving their degrees.