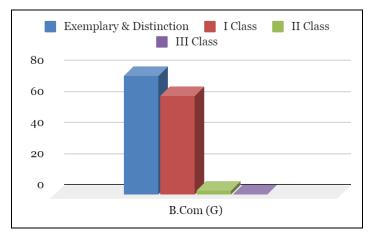

## 2018-2021 Batch Graduands' Class-wise Count

| S<br>No | Name of the<br>Department    | First Class<br>with<br>Exemplary | First Class<br>with<br>Distinction | I<br>Class | II<br>Class | III<br>Class | Total | UG  | PG |
|---------|------------------------------|----------------------------------|------------------------------------|------------|-------------|--------------|-------|-----|----|
| 1       | B.A English                  | -                                |                                    | 26         | 24          | 1            | 51    |     |    |
| 2       | B. Sc<br>Mathematics         | 2                                | 10                                 | 18         | 1           | -            | 31    |     |    |
| 3       | B. Sc Physics                | 4                                | 5                                  | 13         | -           | -            | 22    |     |    |
| 4       | B. Sc<br>Chemistry           | 3                                | 5                                  | 11         | -           |              | 19    | 1   |    |
| 5       | B. Sc<br>Computer<br>Science | 1                                | 13                                 | 33         | 9           | -            | 56    |     |    |
| 6       | B. Sc<br>Psychology          |                                  | 12                                 | 15         | -           | -            | 27    |     |    |
| 7       | B.C.A                        | 1                                | 7                                  | 27         | 10          | -            | 45    |     |    |
| 8       | B. Com<br>General            | 3.5.                             | 76                                 | 63         | 2           | -            | 141   |     |    |
| 9       | B. Com A & F                 | 1                                | 19                                 | 50         | -           | -            | 70    |     |    |
| 10      | B. Com CS                    | -                                | 12                                 | 98         | 25          | -            | 135   |     |    |
| 11      | B.B.A                        | -                                | 3                                  | 18         | 37          | 2            | 60    |     |    |
|         |                              |                                  | Total                              |            |             |              |       | 657 |    |
| 12      | M.A English                  | -                                | 4                                  | 21         | -           | -            | 25    |     |    |
| 13      | M. Com                       | -                                | 17                                 | 17         | -           | -            | 34    |     |    |
| 14      | MSW                          | 100                              | 7                                  | -          | -           | -            | 7     |     |    |
|         |                              |                                  | Total                              |            |             |              |       |     | 66 |
| 15      | M.Phil                       | 6 <del>5</del> 0                 |                                    | 6          |             |              | 6     |     |    |
|         | Total                        | 12                               | 190                                | 416        | 108         | 3            | 729   |     |    |

## Department - wise Result Analysis 2018-2021