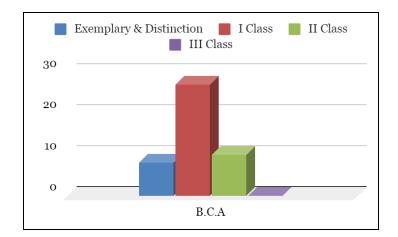

## 2018-2021 Batch Graduands' Class-wise Count

| S<br>No | Name of the<br>Department    | First Class<br>with<br>Exemplary | First Class<br>with<br>Distinction | I<br>Class | II<br>Class | III<br>Class | Total | UG  | PG |
|---------|------------------------------|----------------------------------|------------------------------------|------------|-------------|--------------|-------|-----|----|
| 1       | B.A English                  | -                                |                                    | 26         | 24          | 1            | 51    |     |    |
| 2       | B. Sc<br>Mathematics         | 2                                | 10                                 | 18         | 1           | -            | 31    |     |    |
| 3       | B. Sc Physics                | 4                                | 5                                  | 13         | -           | -            | 22    |     |    |
| 4       | B. Sc<br>Chemistry           | 3                                | 5                                  | 11         | -           |              | 19    | 1   |    |
| 5       | B. Sc<br>Computer<br>Science | 1                                | 13                                 | 33         | 9           | -            | 56    |     |    |
| 6       | B. Sc<br>Psychology          |                                  | 12                                 | 15         | -           | -            | 27    |     |    |
| 7       | B.C.A                        | 1                                | 7                                  | 27         | 10          | -            | 45    |     |    |
| 8       | B. Com<br>General            | 3.5.                             | 76                                 | 63         | 2           | -            | 141   |     |    |
| 9       | B. Com A & F                 | 1                                | 19                                 | 50         | -           | -            | 70    |     |    |
| 10      | B. Com CS                    | -                                | 12                                 | 98         | 25          | -            | 135   |     |    |
| 11      | B.B.A                        | -                                | 3                                  | 18         | 37          | 2            | 60    |     |    |
|         |                              |                                  | Total                              |            |             |              |       | 657 |    |
| 12      | M.A English                  | -                                | 4                                  | 21         | -           | -            | 25    |     |    |
| 13      | M. Com                       | -                                | 17                                 | 17         | -           | -            | 34    |     |    |
| 14      | MSW                          | 100                              | 7                                  | -          | -           | -            | 7     |     |    |
|         |                              |                                  | Total                              |            |             |              |       |     | 66 |
| 15      | M.Phil                       | 6 <del>5</del> 0                 |                                    | 6          |             |              | 6     |     |    |
|         | Total                        | 12                               | 190                                | 416        | 108         | 3            | 729   |     |    |

## Department - wise Result Analysis 2018-2021