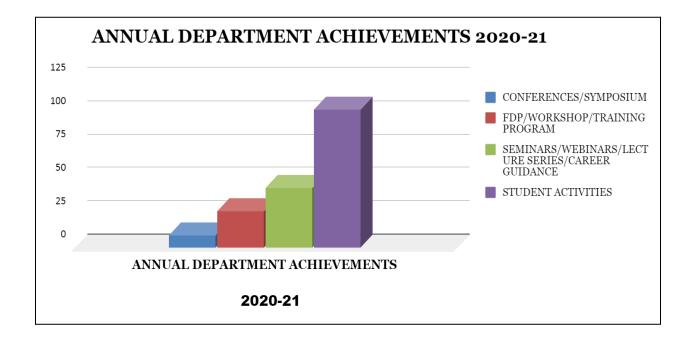

| S.NO | 2020-21                                             | ANNUAL<br>DEPARTMENT<br>ACHIEVEMENTS | NO. OF<br>DEPARTMENTS |
|------|-----------------------------------------------------|--------------------------------------|-----------------------|
| 1    | CONFERENCES/SYMPOSIUM                               | 9                                    | 13                    |
| 2    | FDP/WORKSHOP/TRAINING<br>PROGRAM                    | 27                                   | 13                    |
| 3    | SEMINARS/WEBINARS/LECTURE<br>SERIES/CAREER GUIDANCE | 44                                   | 13                    |
| 4    | STUDENT ACTIVITIES                                  | 103                                  | 13                    |