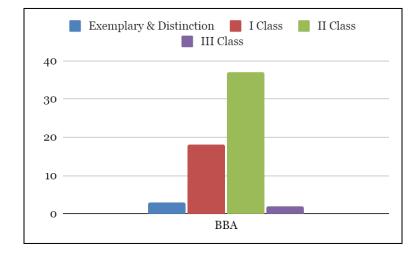

## 2018-2021 Batch Graduands' Class-wise Count

| S<br>No | Name of the<br>Department    | First Class<br>with<br>Exemplary | First Class<br>with<br>Distinction | I<br>Class | II<br>Class | III<br>Class | Total | UG  | PG |
|---------|------------------------------|----------------------------------|------------------------------------|------------|-------------|--------------|-------|-----|----|
| 1       | B.A English                  | -                                |                                    | 26         | 24          | 1            | 51    |     |    |
| 2       | B. Sc<br>Mathematics         | 2                                | 10                                 | 18         | 1           | -            | 31    |     |    |
| 3       | B. Sc Physics                | 4                                | 5                                  | 13         | -           | -            | 22    |     |    |
| 4       | B. Sc<br>Chemistry           | 3                                | 5                                  | 11         | -           |              | 19    | 1   |    |
| 5       | B. Sc<br>Computer<br>Science | 1                                | 13                                 | 33         | 9           | -            | 56    |     |    |
| 6       | B. Sc<br>Psychology          |                                  | 12                                 | 15         | -           | -            | 27    |     |    |
| 7       | B.C.A                        | 1                                | 7                                  | 27         | 10          | -            | 45    |     |    |
| 8       | B. Com<br>General            | 3.5.                             | 76                                 | 63         | 2           | -            | 141   |     |    |
| 9       | B. Com A & F                 | 1                                | 19                                 | 50         | -           | -            | 70    |     |    |
| 10      | B. Com CS                    | -                                | 12                                 | 98         | 25          | -            | 135   |     |    |
| 11      | B.B.A                        | -                                | 3                                  | 18         | 37          | 2            | 60    |     |    |
|         |                              |                                  | Total                              |            |             |              |       | 657 |    |
| 12      | M.A English                  | -                                | 4                                  | 21         | -           | -            | 25    |     |    |
| 13      | M. Com                       | -                                | 17                                 | 17         | -           | -            | 34    |     |    |
| 14      | MSW                          | 100                              | 7                                  | -          | -           | -            | 7     |     |    |
|         |                              |                                  | Total                              |            |             |              |       |     | 66 |
| 15      | M.Phil                       | 6 <del>5</del> 0                 |                                    | 6          |             |              | 6     |     |    |
|         | Total                        | 12                               | 190                                | 416        | 108         | 3            | 729   |     |    |

## Department - wise Result Analysis 2018-2021