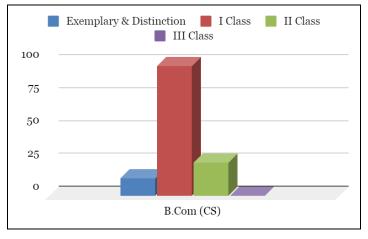

## 2018-2021 Batch Graduands' Class-wise Count

| S<br>No | Name of the<br>Department    | First Class<br>with<br>Exemplary | First Class<br>with<br>Distinction | I<br>Class | II<br>Class | III<br>Class | Total | UG  | PG |
|---------|------------------------------|----------------------------------|------------------------------------|------------|-------------|--------------|-------|-----|----|
| 1       | B.A English                  | -                                |                                    | 26         | 24          | 1            | 51    |     |    |
| 2       | B. Sc<br>Mathematics         | 2                                | 10                                 | 18         | 1           | -            | 31    |     |    |
| 3       | B. Sc Physics                | 4                                | 5                                  | 13         | -           | -            | 22    |     |    |
| 4       | B. Sc<br>Chemistry           | 3                                | 5                                  | 11         | -           |              | 19    | 1   |    |
| 5       | B. Sc<br>Computer<br>Science | 1                                | 13                                 | 33         | 9           | -            | 56    |     |    |
| 6       | B. Sc<br>Psychology          |                                  | 12                                 | 15         | -           | -            | 27    |     |    |
| 7       | B.C.A                        | 1                                | 7                                  | 27         | 10          | -            | 45    |     |    |
| 8       | B. Com<br>General            | 3.5.                             | 76                                 | 63         | 2           | -            | 141   |     |    |
| 9       | B. Com A & F                 | 1                                | 19                                 | 50         | -           | -            | 70    |     |    |
| 10      | B. Com CS                    | -                                | 12                                 | 98         | 25          | -            | 135   |     |    |
| 11      | B.B.A                        | -                                | 3                                  | 18         | 37          | 2            | 60    |     |    |
|         |                              |                                  | Total                              |            |             |              |       | 657 |    |
| 12      | M.A English                  | -                                | 4                                  | 21         | -           | -            | 25    |     |    |
| 13      | M. Com                       | -                                | 17                                 | 17         | -           | -            | 34    |     |    |
| 14      | MSW                          | 100                              | 7                                  | -          | -           | -            | 7     |     |    |
|         |                              |                                  | Total                              |            |             |              |       |     | 66 |
| 15      | M.Phil                       | 6 <del>5</del> 0                 |                                    | 6          |             |              | 6     |     |    |
|         | Total                        | 12                               | 190                                | 416        | 108         | 3            | 729   |     |    |

## Department - wise Result Analysis 2018-2021