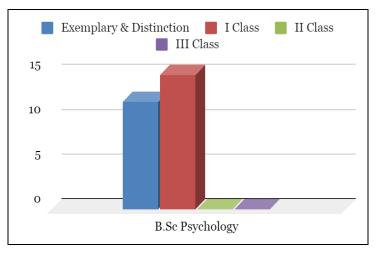

## 2018-2021 Batch Graduands' Class-wise Count

| S<br>No | Name of the<br>Department    | First Class<br>with<br>Exemplary | First Class<br>with<br>Distinction | I<br>Class | II<br>Class | III<br>Class | Total | UG  | PG |
|---------|------------------------------|----------------------------------|------------------------------------|------------|-------------|--------------|-------|-----|----|
| 1       | B.A English                  | -                                |                                    | 26         | 24          | 1            | 51    |     |    |
| 2       | B. Sc<br>Mathematics         | 2                                | 10                                 | 18         | 1           | -            | 31    |     |    |
| 3       | B. Sc Physics                | 4                                | 5                                  | 13         | -           | -            | 22    |     |    |
| 4       | B. Sc<br>Chemistry           | 3                                | 5                                  | 11         | -           |              | 19    | 1   |    |
| 5       | B. Sc<br>Computer<br>Science | 1                                | 13                                 | 33         | 9           | -            | 56    |     |    |
| 6       | B. Sc<br>Psychology          |                                  | 12                                 | 15         | -           | -            | 27    |     |    |
| 7       | B.C.A                        | 1                                | 7                                  | 27         | 10          | -            | 45    |     |    |
| 8       | B. Com<br>General            | 3.5.                             | 76                                 | 63         | 2           | -            | 141   |     |    |
| 9       | B. Com A & F                 | 1                                | 19                                 | 50         | -           | -            | 70    |     |    |
| 10      | B. Com CS                    | -                                | 12                                 | 98         | 25          | -            | 135   |     |    |
| 11      | B.B.A                        | -                                | 3                                  | 18         | 37          | 2            | 60    |     |    |
|         |                              |                                  | Total                              |            |             |              |       | 657 |    |
| 12      | M.A English                  | -                                | 4                                  | 21         | -           | -            | 25    |     |    |
| 13      | M. Com                       | -                                | 17                                 | 17         | -           | -            | 34    |     |    |
| 14      | MSW                          | 100                              | 7                                  | -          | -           | -            | 7     |     |    |
|         |                              |                                  | Total                              |            |             |              |       |     | 66 |
| 15      | M.Phil                       | 6 <del>5</del> 0                 |                                    | 6          |             |              | 6     |     |    |
|         | Total                        | 12                               | 190                                | 416        | 108         | 3            | 729   |     |    |

## Department - wise Result Analysis 2018-2021