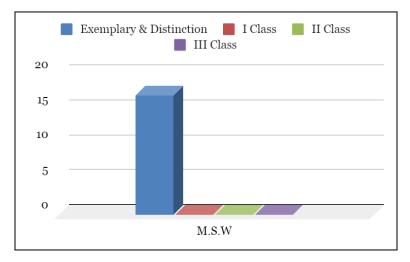

## 2018-2021 Batch Graduands' Class-wise Count

| S<br>No | Name of the<br>Department    | First Class<br>with<br>Exemplary | First Class<br>with<br>Distinction | I<br>Class | II<br>Class | III<br>Class | Total | UG  | PG |
|---------|------------------------------|----------------------------------|------------------------------------|------------|-------------|--------------|-------|-----|----|
| 1       | B.A English                  | -                                |                                    | 26         | 24          | 1            | 51    |     |    |
| 2       | B. Sc<br>Mathematics         | 2                                | 10                                 | 18         | 1           | -            | 31    |     |    |
| 3       | B. Sc Physics                | 4                                | 5                                  | 13         | -           | -            | 22    |     |    |
| 4       | B. Sc<br>Chemistry           | 3                                | 5                                  | 11         | -           |              | 19    | 1   |    |
| 5       | B. Sc<br>Computer<br>Science | 1                                | 13                                 | 33         | 9           | -            | 56    |     |    |
| 6       | B. Sc<br>Psychology          |                                  | 12                                 | 15         | -           | -            | 27    |     |    |
| 7       | B.C.A                        | 1                                | 7                                  | 27         | 10          | -            | 45    |     |    |
| 8       | B. Com<br>General            | 3.5.                             | 76                                 | 63         | 2           | -            | 141   |     |    |
| 9       | B. Com A & F                 | 1                                | 19                                 | 50         | -           | -            | 70    |     |    |
| 10      | B. Com CS                    | -                                | 12                                 | 98         | 25          | -            | 135   |     |    |
| 11      | B.B.A                        | -                                | 3                                  | 18         | 37          | 2            | 60    |     |    |
|         |                              |                                  | Total                              |            |             |              |       | 657 |    |
| 12      | M.A English                  | -                                | 4                                  | 21         | -           | -            | 25    |     |    |
| 13      | M. Com                       | -                                | 17                                 | 17         | -           | -            | 34    |     |    |
| 14      | MSW                          | 100                              | 7                                  | -          | -           | -            | 7     |     |    |
|         |                              |                                  | Total                              |            |             |              |       |     | 66 |
| 15      | M.Phil                       | 6 <del>5</del> 0                 |                                    | 6          |             |              | 6     |     |    |
|         | Total                        | 12                               | 190                                | 416        | 108         | 3            | 729   |     |    |

# Department - wise Result Analysis 2019-2021