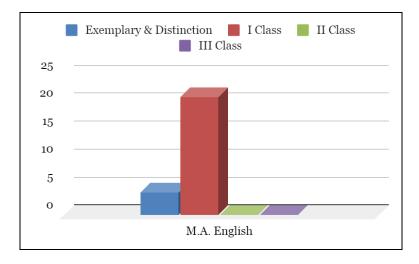

## 2018-2021 Batch Graduands' Class-wise Count

| S<br>No | Name of the<br>Department    | First Class<br>with<br>Exemplary | First Class<br>with<br>Distinction | I<br>Class | II<br>Class | III<br>Class | Total | UG  | PG |
|---------|------------------------------|----------------------------------|------------------------------------|------------|-------------|--------------|-------|-----|----|
| 1       | B.A English                  | -                                |                                    | 26         | 24          | 1            | 51    |     |    |
| 2       | B. Sc<br>Mathematics         | 2                                | 10                                 | 18         | 1           | -            | 31    |     |    |
| 3       | B. Sc Physics                | 4                                | 5                                  | 13         | -           | -            | 22    |     |    |
| 4       | B. Sc<br>Chemistry           | 3                                | 5                                  | 11         | -           |              | 19    | 1   |    |
| 5       | B. Sc<br>Computer<br>Science | 1                                | 13                                 | 33         | 9           | -            | 56    |     |    |
| 6       | B. Sc<br>Psychology          |                                  | 12                                 | 15         | -           | -            | 27    |     |    |
| 7       | B.C.A                        | 1                                | 7                                  | 27         | 10          | -            | 45    |     |    |
| 8       | B. Com<br>General            | 3.5.                             | 76                                 | 63         | 2           | -            | 141   |     |    |
| 9       | B. Com A & F                 | 1                                | 19                                 | 50         | -           | -            | 70    |     |    |
| 10      | B. Com CS                    | -                                | 12                                 | 98         | 25          | -            | 135   |     |    |
| 11      | B.B.A                        | -                                | 3                                  | 18         | 37          | 2            | 60    |     |    |
|         |                              |                                  | Total                              |            |             |              |       | 657 |    |
| 12      | M.A English                  | -                                | 4                                  | 21         | -           | -            | 25    |     |    |
| 13      | M. Com                       | -                                | 17                                 | 17         | -           | -            | 34    |     |    |
| 14      | MSW                          | 100                              | 7                                  | -          | -           | -            | 7     |     |    |
|         |                              |                                  | Total                              |            |             |              |       |     | 66 |
| 15      | M.Phil                       | 6 <del>5</del> 0                 |                                    | 6          |             |              | 6     |     |    |
|         | Total                        | 12                               | 190                                | 416        | 108         | 3            | 729   |     |    |

# Department - wise Result Analysis 2019-2021