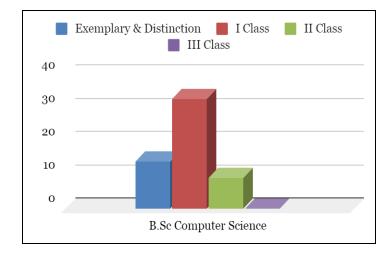

## 2018-2021 Batch Graduands' Class-wise Count

| S<br>No | Name of the<br>Department    | First Class<br>with<br>Exemplary | First Class<br>with<br>Distinction | I<br>Class | II<br>Class | III<br>Class | Total | UG  | PG |
|---------|------------------------------|----------------------------------|------------------------------------|------------|-------------|--------------|-------|-----|----|
| 1       | B.A English                  | -                                |                                    | 26         | 24          | 1            | 51    |     |    |
| 2       | B. Sc<br>Mathematics         | 2                                | 10                                 | 18         | 1           | -            | 31    |     |    |
| 3       | B. Sc Physics                | 4                                | 5                                  | 13         | -           | -            | 22    |     |    |
| 4       | B. Sc<br>Chemistry           | 3                                | 5                                  | 11         | -           |              | 19    | 1   |    |
| 5       | B. Sc<br>Computer<br>Science | 1                                | 13                                 | 33         | 9           | -            | 56    |     |    |
| 6       | B. Sc<br>Psychology          |                                  | 12                                 | 15         | -           | -            | 27    |     |    |
| 7       | B.C.A                        | 1                                | 7                                  | 27         | 10          | -            | 45    |     |    |
| 8       | B. Com<br>General            | 3.5.                             | 76                                 | 63         | 2           | -            | 141   |     |    |
| 9       | B. Com A & F                 | 1                                | 19                                 | 50         | -           | -            | 70    |     |    |
| 10      | B. Com CS                    | -                                | 12                                 | 98         | 25          | -            | 135   |     |    |
| 11      | B.B.A                        | -                                | 3                                  | 18         | 37          | 2            | 60    |     |    |
|         |                              |                                  | Total                              |            |             |              |       | 657 |    |
| 12      | M.A English                  | -                                | 4                                  | 21         | -           | -            | 25    |     |    |
| 13      | M. Com                       | -                                | 17                                 | 17         | -           | -            | 34    |     |    |
| 14      | MSW                          | 100                              | 7                                  | -          | -           | -            | 7     |     |    |
|         |                              |                                  | Total                              |            |             |              |       |     | 66 |
| 15      | M.Phil                       | 6 <del>5</del> 0                 |                                    | 6          |             |              | 6     |     |    |
|         | Total                        | 12                               | 190                                | 416        | 108         | 3            | 729   |     |    |

## Department - wise Result Analysis 2018-2021