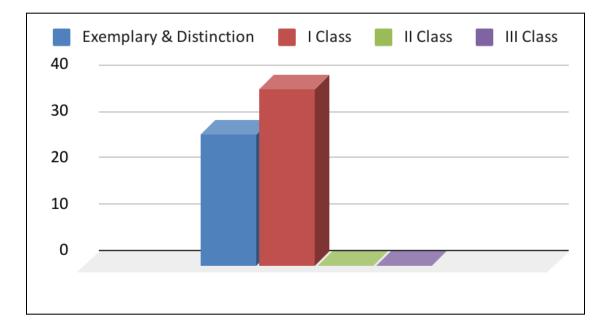

### Overall Result Analysis 2019-21 - PG

# Result Analysis 2019-2021 - PG

| RESULT ANALYSIS 2019 -2021 - PG        |             |  |  |  |  |
|----------------------------------------|-------------|--|--|--|--|
| RESULT CATEGORY PERCENTAGE OF STUDENTS |             |  |  |  |  |
| Exemplary & Distinction                | 42.4 % (28) |  |  |  |  |
| I Class                                | 57.6 % (38) |  |  |  |  |
| II Class                               | -           |  |  |  |  |
| III Class                              | -           |  |  |  |  |