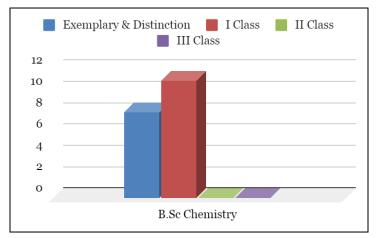

## 2018-2021 Batch Graduands' Class-wise Count

| S<br>No | Name of the<br>Department    | First Class<br>with<br>Exemplary | First Class<br>with<br>Distinction | I<br>Class | II<br>Class | III<br>Class | Total | UG  | PG |
|---------|------------------------------|----------------------------------|------------------------------------|------------|-------------|--------------|-------|-----|----|
| 1       | B.A English                  | -                                |                                    | 26         | 24          | 1            | 51    |     |    |
| 2       | B. Sc<br>Mathematics         | 2                                | 10                                 | 18         | 1           | -            | 31    |     |    |
| 3       | B. Sc Physics                | 4                                | 5                                  | 13         | -           | -            | 22    |     |    |
| 4       | B. Sc<br>Chemistry           | 3                                | 5                                  | 11         | -           |              | 19    | 1   |    |
| 5       | B. Sc<br>Computer<br>Science | 1                                | 13                                 | 33         | 9           | -            | 56    |     |    |
| 6       | B. Sc<br>Psychology          |                                  | 12                                 | 15         | -           | -            | 27    |     |    |
| 7       | B.C.A                        | 1                                | 7                                  | 27         | 10          | -            | 45    |     |    |
| 8       | B. Com<br>General            | 3.5.                             | 76                                 | 63         | 2           | -            | 141   |     |    |
| 9       | B. Com A & F                 | 1                                | 19                                 | 50         | -           | -            | 70    |     |    |
| 10      | B. Com CS                    | -                                | 12                                 | 98         | 25          | -            | 135   |     |    |
| 11      | B.B.A                        | -                                | 3                                  | 18         | 37          | 2            | 60    |     |    |
|         |                              |                                  | Total                              |            |             |              |       | 657 |    |
| 12      | M.A English                  | -                                | 4                                  | 21         | -           | -            | 25    |     |    |
| 13      | M. Com                       | -                                | 17                                 | 17         | -           | -            | 34    |     |    |
| 14      | MSW                          | 100                              | 7                                  | -          | -           | -            | 7     |     |    |
|         |                              |                                  | Total                              |            |             |              |       |     | 66 |
| 15      | M.Phil                       | 6 <del>5</del> 0                 |                                    | 6          |             |              | 6     |     |    |
|         | Total                        | 12                               | 190                                | 416        | 108         | 3            | 729   |     |    |

## Department - wise Result Analysis 2018-2021