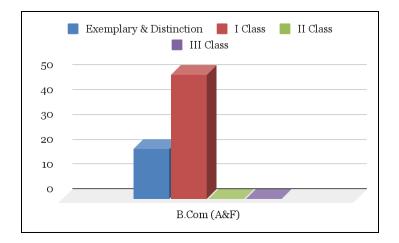

## 2018-2021 Batch Graduands' Class-wise Count

| S<br>No | Name of the<br>Department    | First Class<br>with<br>Exemplary | First Class<br>with<br>Distinction | I<br>Class | II<br>Class | III<br>Class | Total | UG  | PG |
|---------|------------------------------|----------------------------------|------------------------------------|------------|-------------|--------------|-------|-----|----|
| 1       | B.A English                  | -                                |                                    | 26         | 24          | 1            | 51    |     |    |
| 2       | B. Sc<br>Mathematics         | 2                                | 10                                 | 18         | 1           | -            | 31    |     |    |
| 3       | B. Sc Physics                | 4                                | 5                                  | 13         | -           | -            | 22    |     |    |
| 4       | B. Sc<br>Chemistry           | 3                                | 5                                  | 11         | -           |              | 19    | 1   |    |
| 5       | B. Sc<br>Computer<br>Science | 1                                | 13                                 | 33         | 9           | -            | 56    |     |    |
| 6       | B. Sc<br>Psychology          |                                  | 12                                 | 15         | -           | -            | 27    |     |    |
| 7       | B.C.A                        | 1                                | 7                                  | 27         | 10          | -            | 45    |     |    |
| 8       | B. Com<br>General            | 3.5.                             | 76                                 | 63         | 2           | -            | 141   |     |    |
| 9       | B. Com A & F                 | 1                                | 19                                 | 50         | -           | -            | 70    |     |    |
| 10      | B. Com CS                    | -                                | 12                                 | 98         | 25          | -            | 135   |     |    |
| 11      | B.B.A                        | -                                | 3                                  | 18         | 37          | 2            | 60    |     |    |
|         |                              |                                  | Total                              |            |             |              |       | 657 |    |
| 12      | M.A English                  | -                                | 4                                  | 21         | -           | -            | 25    |     |    |
| 13      | M. Com                       | -                                | 17                                 | 17         | -           | -            | 34    |     |    |
| 14      | MSW                          | 100                              | 7                                  | -          | -           | -            | 7     |     |    |
|         |                              |                                  | Total                              |            |             |              |       |     | 66 |
| 15      | M.Phil                       | 6 <del>5</del> 0                 |                                    | 6          |             |              | 6     |     |    |
|         | Total                        | 12                               | 190                                | 416        | 108         | 3            | 729   |     |    |

## Department - wise Result Analysis 2018-2021