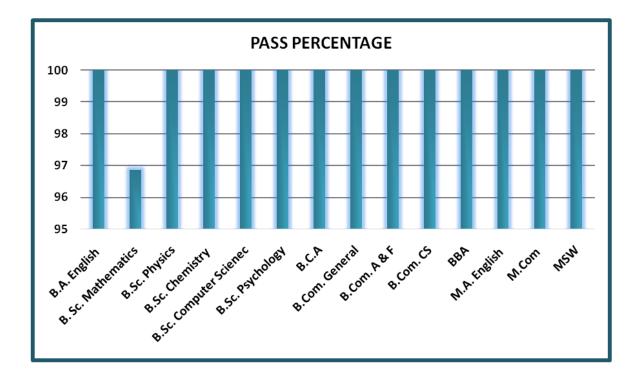

| -          | -           | -            | 7     |     |    |
|         |                              |                                  | Total                              |            |             |              |       |     | 66 |
| 15      | M.Phil                       | 6 <del>5</del> 0                 |                                    | 6          |             |              | 6     |     |    |
|         | Total                        | 12                               | 190                                | 416        | 108         | 3            | 729   |     |    |

On this **XXXIV** Graduation Day **729 grandaunts** from the 2018-2021 batch and a further **76 grandaunts** from the earlier batches are receiving their degrees.



## Department with 100% Result







# Result Analysis 2019-2021 - PG

| RESULT ANALYSIS 2019 -2021 - PG        |             |  |  |  |  |
|----------------------------------------|-------------|--|--|--|--|
| RESULT CATEGORY PERCENTAGE OF STUDENTS |             |  |  |  |  |
| Exemplary & Distinction                | 42.4 % (28) |  |  |  |  |
| I Class                                | 57.6 % (38) |  |  |  |  |
| II Class                               | -           |  |  |  |  |
| III Class                              | -           |  |  |  |  |

### Overall Result Analysis 2019-21 - PG





### Overall Result Analysis 2018-21 - UG

| RESULT ANALYSIS 2018 -2021 - UG        |              |  |  |  |  |
|----------------------------------------|--------------|--|--|--|--|
| RESULT CATEGORY PERCENTAGE OF STUDENTS |