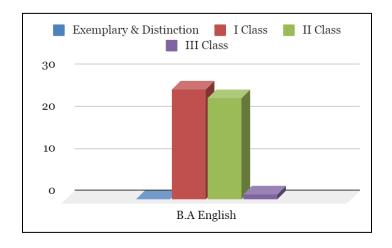

## 2018-2021 Batch Graduands' Class-wise Count

| S<br>No | Name of the<br>Department    | First Class<br>with<br>Exemplary | First Class<br>with<br>Distinction | I<br>Class | II<br>Class | III<br>Class | Total | UG  | PG |
|---------|------------------------------|----------------------------------|------------------------------------|------------|-------------|--------------|-------|-----|----|
| 1       | B.A English                  | -                                |                                    | 26         | 24          | 1            | 51    |     |    |
| 2       | B. Sc<br>Mathematics         | 2                                | 10                                 | 18         | 1           | -            | 31    |     |    |
| 3       | B. Sc Physics                | 4                                | 5                                  | 13         | -           | -            | 22    |     |    |
| 4       | B. Sc<br>Chemistry           | 3                                | 5                                  | 11         | -           |              | 19    | 1   |    |
| 5       | B. Sc<br>Computer<br>Science | 1                                | 13                                 | 33         | 9           | -            | 56    |     |    |
| 6       | B. Sc<br>Psychology          |                                  | 12                                 | 15         | -           | -            | 27    |     |    |
| 7       | B.C.A                        | 1                                | 7                                  | 27         | 10          | -            | 45    |     |    |
| 8       | B. Com<br>General            | 3.5.                             | 76                                 | 63         | 2           | -            | 141   |     |    |
| 9       | B. Com A & F                 | 1                                | 19                                 | 50         | -           | -            | 70    |     |    |
| 10      | B. Com CS                    | -                                | 12                                 | 98         | 25          | -            | 135   |     |    |
| 11      | B.B.A                        | -                                | 3                                  | 18         | 37          | 2            | 60    |     |    |
|         |                              |                                  | Total                              |            |             |              |       | 657 |    |
| 12      | M.A English                  | -                                | 4                                  | 21         | -           | -            | 25    |     |    |
| 13      | M. Com                       | -                                | 17                                 | 17         | -           | -            | 34    |     |    |
| 14      | MSW                          | 100                              | 7                                  | -          | -           | -            | 7     |     |    |
|         |                              |                                  | Total                              |            |             |              |       |     | 66 |
| 15      | M.Phil                       | 6 <del>5</del> 0                 |                                    | 6          |             |              | 6     |     |    |
|         | Total                        | 12                               | 190                                | 416        | 108         | 3            | 729   |     |    |

## Department - wise Result Analysis 2018-2021