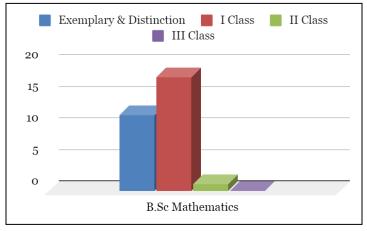

## 2018-2021 Batch Graduands' Class-wise Count

| S<br>No | Name of the<br>Department    | First Class<br>with<br>Exemplary | First Class<br>with<br>Distinction | I<br>Class | II<br>Class | III<br>Class | Total | UG  | PG |
|---------|------------------------------|----------------------------------|------------------------------------|------------|-------------|--------------|-------|-----|----|
| 1       | B.A English                  | -                                |                                    | 26         | 24          | 1            | 51    |     |    |
| 2       | B. Sc<br>Mathematics         | 2                                | 10                                 | 18         | 1           | -            | 31    |     |    |
| 3       | B. Sc Physics                | 4                                | 5                                  | 13         | -           | -            | 22    |     |    |
| 4       | B. Sc<br>Chemistry           | 3                                | 5                                  | 11         | -           |              | 19    | 1   |    |
| 5       | B. Sc<br>Computer<br>Science | 1                                | 13                                 | 33         | 9           | -            | 56    |     |    |
| 6       | B. Sc<br>Psychology          |                                  | 12                                 | 15         | -           | -            | 27    |     |    |
| 7       | B.C.A                        | 1                                | 7                                  | 27         | 10          | -            | 45    |     |    |
| 8       | B. Com<br>General            | 3.5.                             | 76                                 | 63         | 2           | -            | 141   |     |    |
| 9       | B. Com A & F                 | 1                                | 19                                 | 50         | -           | -            | 70    |     |    |
| 10      | B. Com CS                    | -                                | 12                                 | 98         | 25          | -            | 135   |     |    |
| 11      | B.B.A                        | -                                | 3                                  | 18         | 37          | 2            | 60    |     |    |
|         |                              |                                  | Total                              |            |             |              |       | 657 |    |
| 12      | M.A English                  | -                                | 4                                  | 21         | -           | -            | 25    |     |    |
| 13      | M. Com                       | -                                | 17                                 | 17         | -           | -            | 34    |     |    |
| 14      | MSW                          | 100                              | 7                                  | -          | -           | -            | 7     |     |    |
|         |                              |                                  | Total                              |            |             |              |       |     | 66 |
| 15      | M.Phil                       | 6 <del>5</del> 0                 |                                    | 6          |             |              | 6     |     |    |
|         | Total                        | 12                               | 190                                | 416        | 108         | 3            | 729   |     |    |

## Department - wise Result Analysis 2018-2021