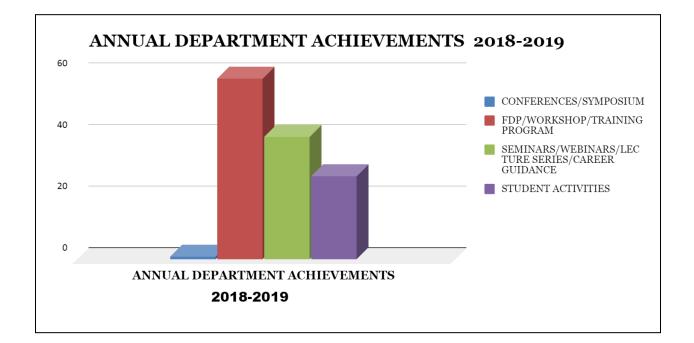

# **Annual Department Achievements**

| S.NO | 2018-2019                                           | ANNUAL<br>DEPARTMENT<br>ACHIEVEMENTS | NO. OF<br>DEPARTMENTS |
|------|-----------------------------------------------------|--------------------------------------|-----------------------|
| 1    | CONFERENCES/SYMPOSIUM                               | 1                                    | 13                    |
| 2    | FDP/WORKSHOP/TRAINING<br>PROGRAM                    | 59                                   | 13                    |
| 3    | SEMINARS/WEBINARS/LECTURE<br>SERIES/CAREER GUIDANCE | 40                                   | 13                    |
| 4    | STUDENT ACTIVITIES                                  | 27                                   | 13                    |