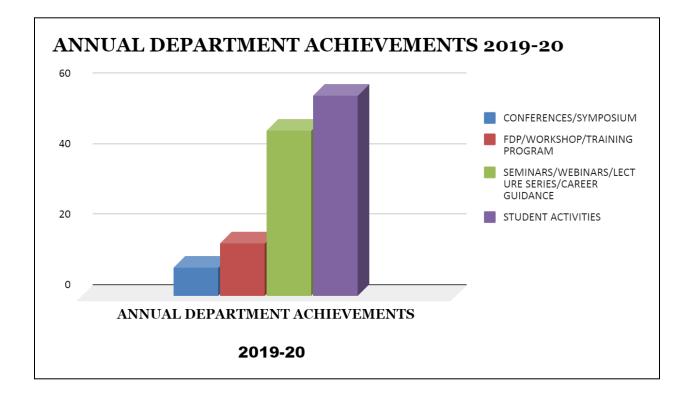

| S.NO | 2019-20                                             | ANNUAL<br>DEPARTMENT<br>ACHIEVEMENTS | NO. OF<br>DEPARTMENTS |
|------|-----------------------------------------------------|--------------------------------------|-----------------------|
| 1    | CONFERENCES/SYMPOSIUM                               | 8                                    | 13                    |
| 2    | FDP/WORKSHOP/TRAINING<br>PROGRAM                    | 15                                   | 13                    |
| 3    | SEMINARS/WEBINARS/LECTURE<br>SERIES/CAREER GUIDANCE | 47                                   | 13                    |
| 4    | STUDENT ACTIVITIES                                  | 57                                   | 13                    |