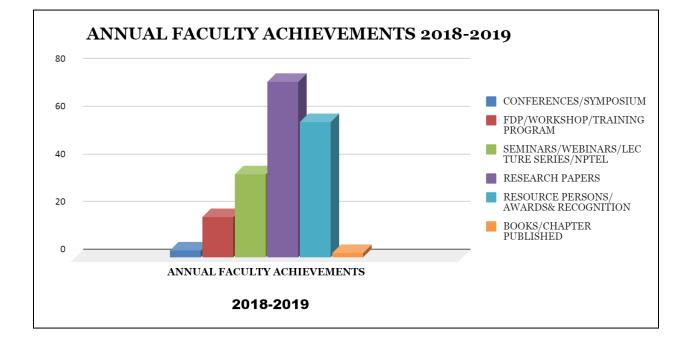

## Annual Faculty Achievement

| S.NO | 2018-2019                                 | ANNUAL<br>FACULTY<br>ACHIEVEMENTS | TOTAL NO.<br>OF<br>TEACHERS |
|------|-------------------------------------------|-----------------------------------|-----------------------------|
| 1    | CONFERENCES/SYMPOSIUM                     | 3                                 | 87                          |
| 2    | FDP/WORKSHOP/TRAINING PROGRAM             | 17                                | 87                          |
| 3    | SEMINARS/WEBINARS/LECTURE<br>SERIES/NPTEL | 35                                | 87                          |
| 4    | RESEARCH PAPERS                           | 74                                | 87                          |
| 5    | RESOURCE PERSONS/ AWARDS & RECOGNITION    | 57                                | 87                          |
| 6    | BOOKS/CHAPTER PUBLISHED                   | 2                                 | 87                          |