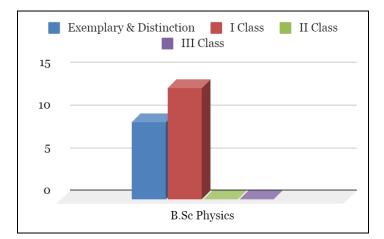

## 2018-2021 Batch Graduands' Class-wise Count

| S<br>No | Name of the<br>Department    | First Class<br>with<br>Exemplary | First Class<br>with<br>Distinction | I<br>Class | II<br>Class | III<br>Class | Total | UG  | PG |
|---------|------------------------------|----------------------------------|------------------------------------|------------|-------------|--------------|-------|-----|----|
| 1       | B.A English                  | -                                |                                    | 26         | 24          | 1            | 51    |     |    |
| 2       | B. Sc<br>Mathematics         | 2                                | 10                                 | 18         | 1           | -            | 31    |     |    |
| 3       | B. Sc Physics                | 4                                | 5                                  | 13         | -           | -            | 22    |     |    |
| 4       | B. Sc<br>Chemistry           | 3                                | 5                                  | 11         | -           |              | 19    | 1   |    |
| 5       | B. Sc<br>Computer<br>Science | 1                                | 13                                 | 33         | 9           | -            | 56    |     |    |
| 6       | B. Sc<br>Psychology          |                                  | 12                                 | 15         | -           | -            | 27    |     |    |
| 7       | B.C.A                        | 1                                | 7                                  | 27         | 10          | -            | 45    |     |    |
| 8       | B. Com<br>General            | 3.5.                             | 76                                 | 63         | 2           | -            | 141   |     |    |
| 9       | B. Com A & F                 | 1                                | 19                                 | 50         | -           | -            | 70    |     |    |
| 10      | B. Com CS                    | -                                | 12                                 | 98         | 25          | -            | 135   |     |    |
| 11      | B.B.A                        | -                                | 3                                  | 18         | 37          | 2            | 60    |     |    |
|         |                              |                                  | Total                              |            |             |              |       | 657 |    |
| 12      | M.A English                  | -                                | 4                                  | 21         | -           | -            | 25    |     |    |
| 13      | M. Com                       | -                                | 17                                 | 17         | -           | -            | 34    |     |    |
| 14      | MSW                          | 100                              | 7                                  | -          | -           | -            | 7     |     |    |
|         |                              |                                  | Total                              |            |             |              |       |     | 66 |
| 15      | M.Phil                       | 6 <del>5</del> 0                 |                                    | 6          |             |              | 6     |     |    |
|         | Total                        | 12                               | 190                                | 416        | 108         | 3            | 729   |     |    |

## Department - wise Result Analysis 2018-2021