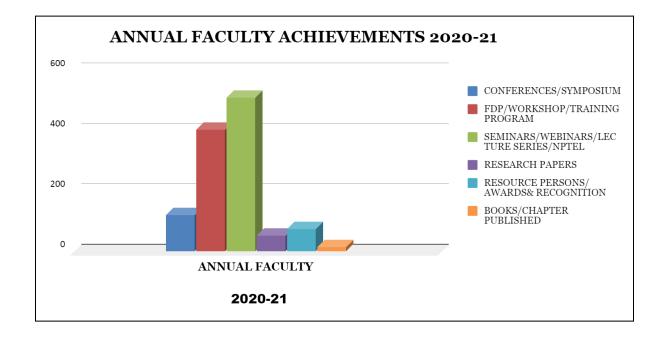

| S.NO | 2020-21                                    | ANNUAL<br>FACULTY<br>ACHIEVEMENT | TOTAL NO.<br>OF<br>TEACHERS |
|------|--------------------------------------------|----------------------------------|-----------------------------|
| 1    | CONFERENCES/SYMPOSIUM                      | 120                              | 85                          |
| 2    | FDP/WORKSHOP/TRAINING<br>PROGRAM           | 405                              | 85                          |
| 3    | SEMINARS/WEBINARS/<br>LECTURE SERIES/NPTEL | 510                              | 85                          |
| 4    | RESEARCH PAPERS                            | 53                               | 85                          |
| 5    | RESOURCE PERSONS/<br>AWARDS & RECOGNITION  | 75                               | 85                          |
| 6    | BOOKS/CHAPTER<br>PUBLISHED                 | 15                               | 85                          |