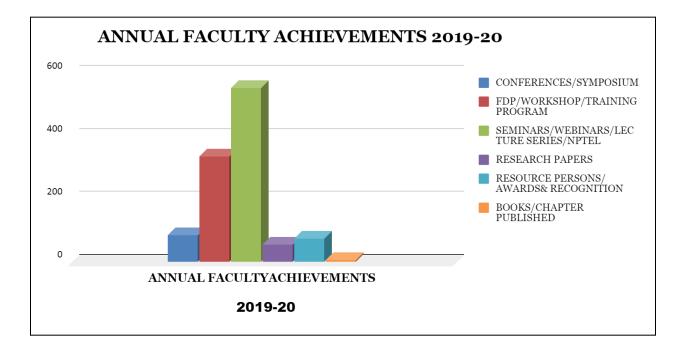

| S.NO | 2019-20                                    | ANNUAL<br>FACULTY<br>ACHIEVEMENTS | TOTAL NO.<br>OF<br>TEACHERS |
|------|--------------------------------------------|-----------------------------------|-----------------------------|
| 1    | CONFERENCES/SYMPOSIUM                      | 85                                | 85                          |
| 2    | FDP/WORKSHOP/TRAINING<br>PROGRAM           | 337                               | 85                          |
| 3    | SEMINARS/WEBINARS/LECT<br>URE SERIES/NPTEL | 554                               | 85                          |
| 4    | RESEARCH PAPERS                            | 56                                | 85                          |
| 5    | RESOURCE PERSONS/<br>AWARDS & RECOGNITION  | 74                                | 85                          |
| 6    | BOOKS/CHAPTER<br>PUBLISHED                 | 7                                 | 85                          |